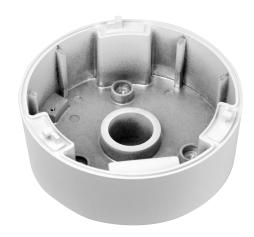

#### JUNCTION BOX FOR FIXED LENS SMALL VANDAL DOME CAMERAS

## AVM-JB-V-S1-T JUNCTION BOX

JUNCTION BOX FOR FIXED LENS SMALL VANDAL DOME CAMERAS

## **FUNCTIONS**

- $\cdot$  Aluminum alloy material with surface spray treatment  $\cdot$  Camera cables can be collected and hidden
- $\cdot$  Bottom inlet and side inlet
- $\cdot$  Available for wall or ceiling mounting