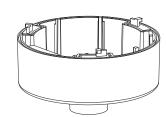

#### JUNCTION BOX FOR FIXED LENS SMALL VANDAL DOME CAMERAS

## AVM-JB-V-S1-T JUNCTION BOX

JUNCTION BOX FOR FIXED LENS SMALL VANDAL DOME CAMERAS

## **FUNCTIONS**

- $\cdot$  Aluminum alloy material with surface spray treatment  $\cdot$  Camera cables can be collected and hidden
- $\cdot$  Bottom inlet and side inlet
- $\cdot$  Available for wall or ceiling mounting