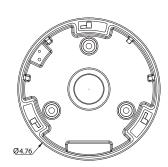

# **SPECIFICATIONS**

| GENERAL             |                                |
|---------------------|--------------------------------|
| Material            | Aluminum alloy                 |
| Color               | white                          |
| Working Temperature | -40°C~60°C (-40°F~140°F)       |
| Working Humidity    | 10~90% (Non-Condensing)        |
| Ingress Protection  |                                |
| Dimensions          | 4.76" (121mm) x 2.73" (69.5mm) |

#### **DIMENSIONS**

Unit: inch