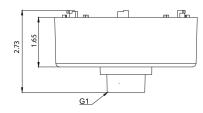

# **SPECIFICATIONS**

| GENERAL             |                                |
|---------------------|--------------------------------|
| Material            | Aluminum alloy                 |
| Color               | white                          |
| Working Temperature | -40°C~60°C (-40°F~140°F)       |
| Working Humidity    | 10~90% (Non-Condensing)        |
| Ingress Protection  |                                |
| Dimensions          | 4.76" (121mm) x 2.73" (69.5mm) |

#### **DIMENSIONS**

Unit: inch